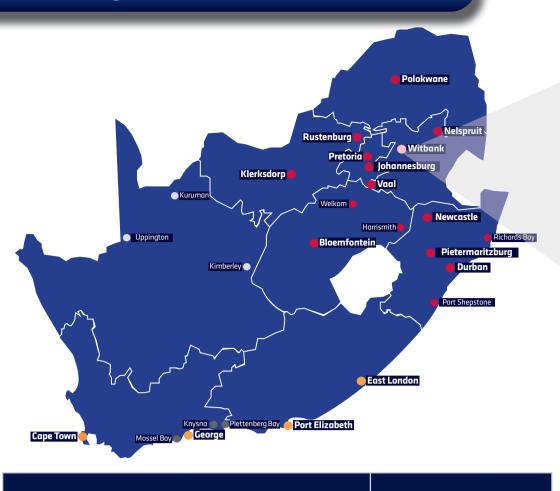

# Local pricing guide

- 1. Find your destination and identify the coloured zone.
- 2. Select the correct label. One label per parcel up to 30kg.

## National pricing guide

- 1. Find your destination and identify the coloured zone.
- 2. Select the correct coloured label for first 15kg.
- 3. Add an excess label for each additional 5kg break up to 30kg.

### Are you selling online?

Integrate with one of our eCommerce solutions. www.fastway.co.za/tools/ecommerce/

Maps not to scale.

Local A3 satchel

Recovery charges may apply if the actual delivery address falls outside of the selected suburb or postal code. We recommend double-checking address details to avoid unexpected costs. \*Minimum purchase and usage requirements apply.