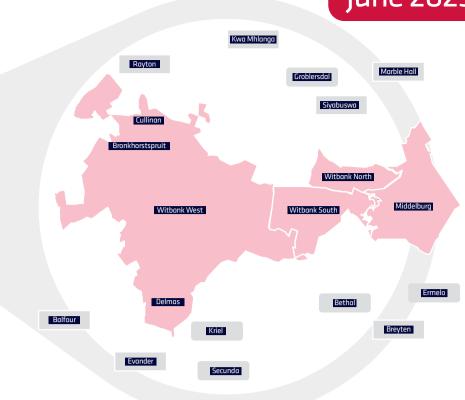

Pricing from Witbank

# June 2025





| Pricing Effective from 2 June 2025 |                   | Manual label price* Minimum purchase requirements apply. Prices exclude VAT |          |
|------------------------------------|-------------------|-----------------------------------------------------------------------------|----------|
| Classification                     | Local & Shorthaul | Manual price*                                                               | Quantity |
| Local parcel<br>30kg weight limit  | Local             | R80.00                                                                      | 20       |
|                                    |                   |                                                                             |          |

Local

R65.00

20

| No weight limit