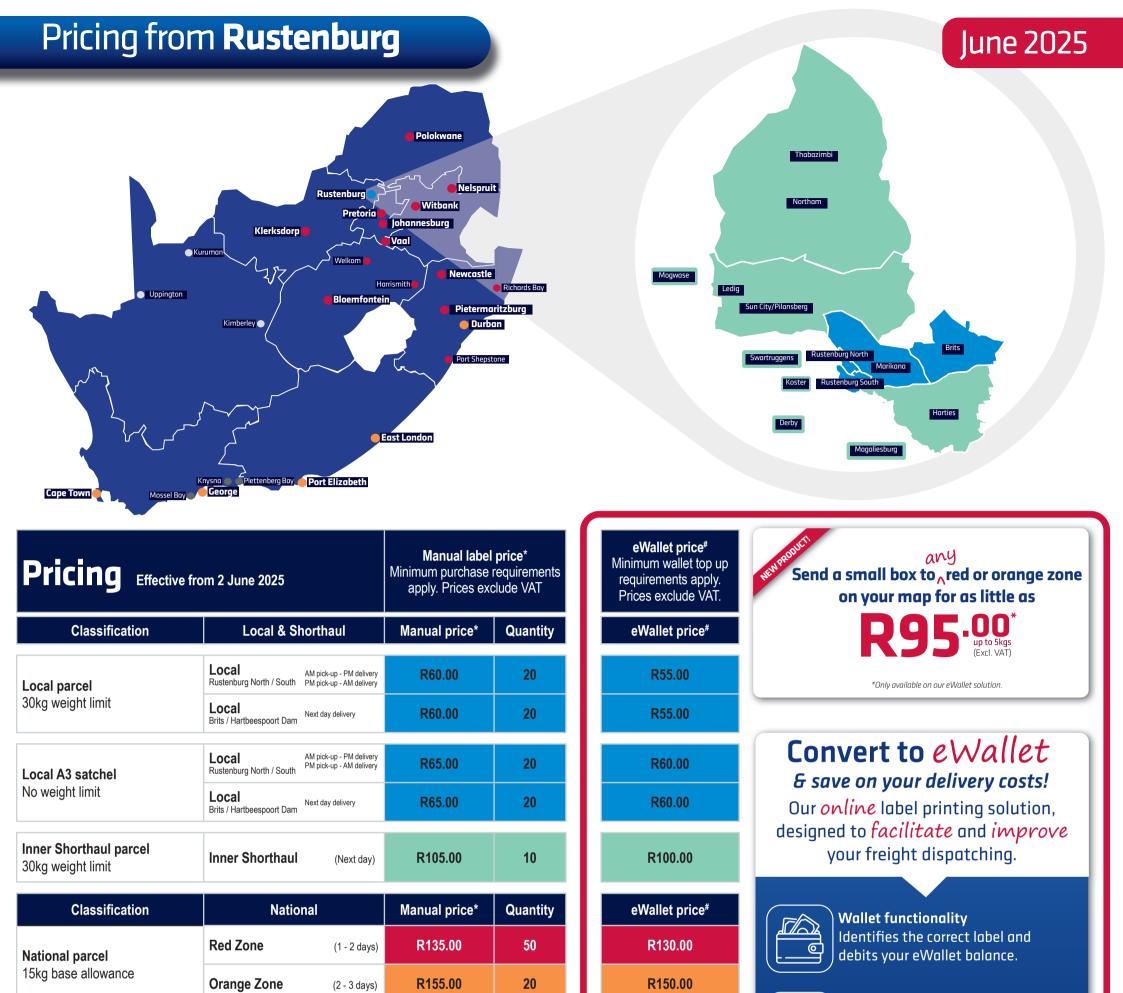

# Local pricing guide

- 1. Find your destination and identify the coloured zone.
- 2. Select the correct label. One label per parcel up to 30kg.

## National pricing guide

- 1. Find your destination and identify the coloured zone.
- 2. Select the correct coloured label for first 15kg.
- 3. Add an excess label for each additional 5kg break up to 30kg.

#### Maps not to scale

**Regional parcel** 

National satchel No weight limit

15kg base allowance

- Maps not to scale. Recovery charges may apply if the actual delivery address falls outside of the selected suburb or postal code. We recommend double-checking address details to avoid unexpected costs. \*Minimum purchase and usage requirements apply. \*\*Deliveries to Mossel Bay, Knysna, Sedgefield and Plettenberg Bay. \*\*\*Deliveries may be conducted by on-forward carriers. \*\*\*Please consult the quick quote for these and all remote destinations. \*Conv.gender the second s