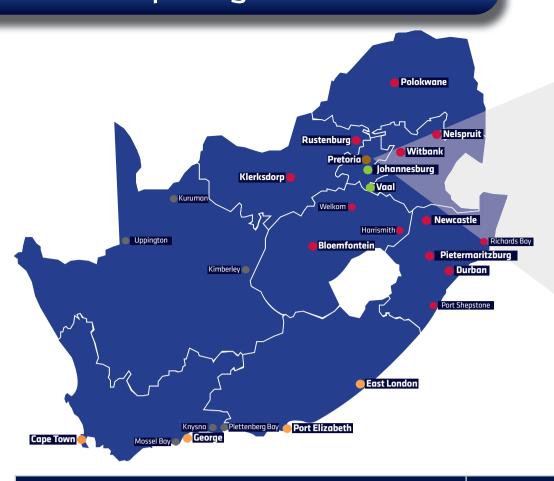

## National pricing guide

- 1. Find your destination and identify the coloured zone.
- 2. Select the correct coloured label for first 15kg.
- 3. Add an excess label for each additional 5kg break up to 30kg.

| Classification                                                                                                                                 | National                      | eWallet price# |
|------------------------------------------------------------------------------------------------------------------------------------------------|-------------------------------|----------------|
| National parcel<br>15kg base allowance                                                                                                         | Red Zone (1 - 2 days)         | R130.00        |
|                                                                                                                                                | Orange Zone (2 - 3 days)      | R150.00        |
| Regional parcel<br>15kg base allowance                                                                                                         | <b>HV Zone**</b> (2 - 3 days) | R110.00        |
|                                                                                                                                                | Grey Zone*** (3 - 5 days)     | R165.00        |
| National satchel No weight limit                                                                                                               | Blue A5 satchel               | R75.00         |
|                                                                                                                                                | Blue A4 satchel               | R80.00         |
|                                                                                                                                                | Blue A3 satchel               | R85.00         |
|                                                                                                                                                | Blue A2 satchel               | R95.00         |
| Regional satchel<br>No weight limit                                                                                                            | Grey A3 satchel               | R110.00        |
| Excess label  5kg increments after the base allowance - max 30kg.  Use in conjunction with national labels. Refer to "National pricing guide". |                               | R15.00         |