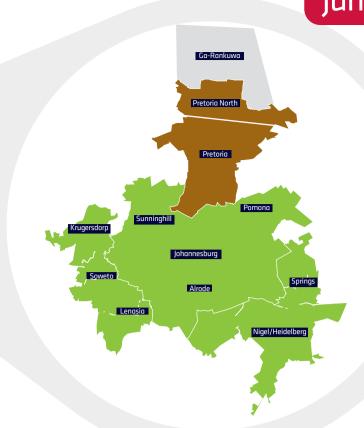

## **Local pricing guide**

- 1. Find your destination and identify the coloured zone.
- 2. Select the correct label. One label per parcel up to 30kg.