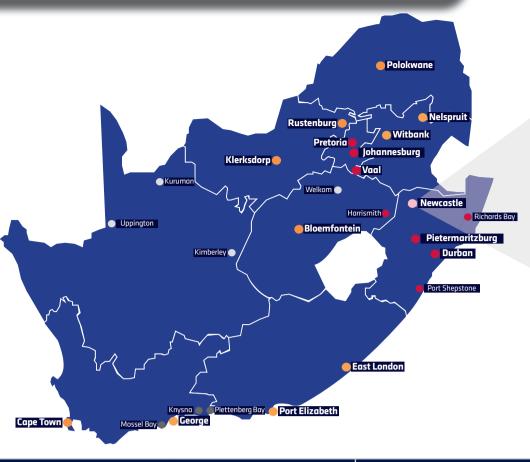

### **Local pricing guide**

5kg increments after the base allowance - max 30kg.

- 1. Find your destination and identify the coloured zone.
- 2. Select the correct label. One label per parcel up to 30kg.

#### National pricing guide

R15.00

- 1. Find your destination and identify the coloured zone.
- 2. Select the correct coloured label for first 15kg.
- 3. Add an excess label for each additional 5kg break up to 30kg.