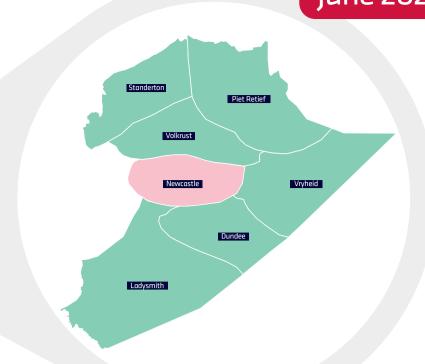

# Pricing from Newcastle

| Pricing Effective from 2 June 2025          |                 |                   | Manual label price* Minimum purchase requirements apply. Prices exclude VAT |          |
|---------------------------------------------|-----------------|-------------------|-----------------------------------------------------------------------------|----------|
| Classification                              | Local & Sho     | Local & Shorthaul |                                                                             | Quantity |
| <b>Local parcel</b><br>30kg weight limit    | Local           |                   | R60.00                                                                      | 20       |
| Local A3 satchel<br>No weight limit         | Local           |                   | R60.00                                                                      | 40       |
| Inner Shorthaul parcel<br>30kg weight limit | Inner Shorthaul | (Next day)        | R105.00                                                                     | 40       |
| Classification                              | Nationa         | National          |                                                                             | Quantity |
| National parcel<br>15kg base allowance      | Red Zone        | (1 - 2 days)      | R135.00                                                                     | 50       |
|                                             | Orange Zone     | (2 - 3 days)      | R160.00                                                                     | 50       |
| Regional parcel<br>15kg base allowance      | HV Zone**       | (2 - 3 days)      | R115.00                                                                     | 10       |
|                                             | Grey Zone***    | (3 - 5 days)      | R170.00                                                                     | 5        |
| <b>National satchel</b><br>No weight limit  | Blue A5 satchel |                   | R80.00                                                                      | 20       |
|                                             | Blue A4 satchel | Blue A4 satchel   |                                                                             | 20       |
|                                             | Blue A3 satchel |                   | R90.00                                                                      | 20       |
|                                             | Blue A2 satchel |                   | R100.00                                                                     | 20       |
| Regional satchel<br>No weight limit         | Grey A3 satchel |                   | R115.00                                                                     | 10       |

### **Local pricing guide**

5kg increments after the base allowance - max 30kg.

- 1. Find your destination and identify the coloured zone.
- 2. Select the correct label. One label per parcel up to 30kg.