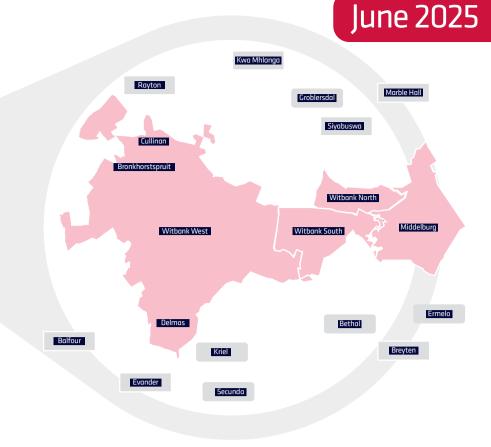

#### Maps not to scale.

- Remote areas refer to far-outlying or less accessible regions across South Africa. To view pricing

- The second se
- #Only available to eWallet customers
- Visit www.fastway.co.za for details.