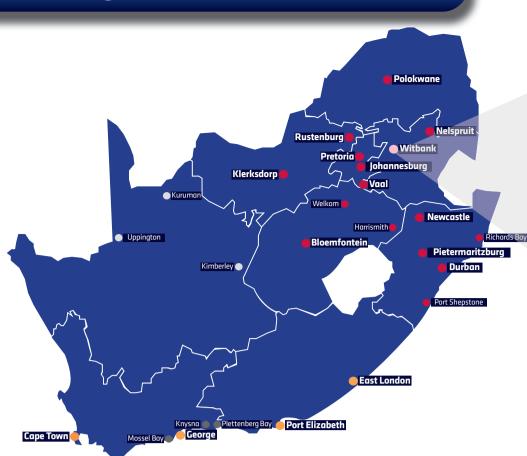

### Local pricing guide

- 1. Find your destination and identify the coloured zone.
- 2. Select the correct label. One label per parcel up to 30kg.

## National pricing guide

- 1. Find your destination and identify the coloured zone.
- 2. Select the correct coloured label for first 15kg.
- 3. Add an excess label for each additional 5kg break up to 30kg.