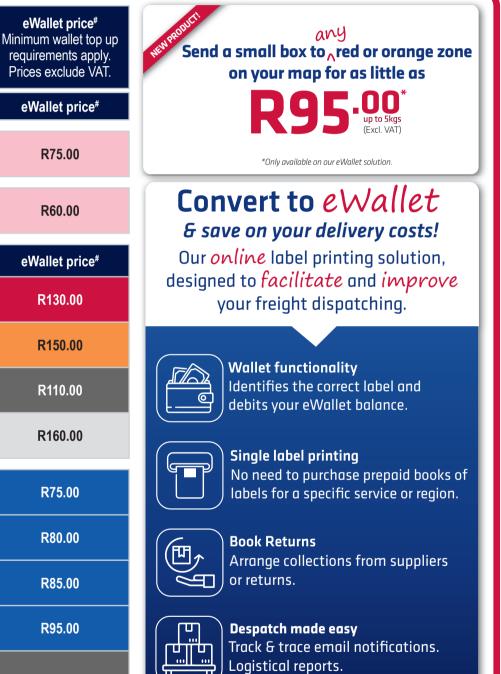

# Pricing from Witbank

| <b>Pricing</b> Effective from 2 June 2025     |                 | <b>Manual label price*</b><br>Minimum purchase requirements<br>apply. Prices exclude VAT |               |          |
|-----------------------------------------------|-----------------|------------------------------------------------------------------------------------------|---------------|----------|
| Classification                                | Local & Sho     | orthaul                                                                                  | Manual price* | Quantity |
| <b>Local parcel</b><br>30kg weight limit      | Local           |                                                                                          | R80.00        | 20       |
| Local A3 satchel<br>No weight limit           | Local           |                                                                                          | R65.00        | 20       |
| Classification                                | National        |                                                                                          | Manual price* | Quantity |
| <b>National parcel</b><br>15kg base allowance | Red Zone        | (1 - 2 days)                                                                             | R135.00       | 50       |
|                                               | Orange Zone     | (2 - 3 days)                                                                             | R155.00       | 50       |
| <b>Regional parcel</b><br>15kg base allowance | HV Zone**       | (2 - 3 days)                                                                             | R115.00       | 10       |
|                                               | Grey Zone***    | (3 - 5 days)                                                                             | R165.00       | 5        |
| <b>National satchel</b><br>No weight limit    | Blue A5 satchel |                                                                                          | R80.00        | 20       |
|                                               | Blue A4 satchel |                                                                                          | R85.00        | 20       |
|                                               | Blue A3 satchel |                                                                                          | R90.00        | 20       |
|                                               | Blue A2 satchel |                                                                                          | R100.00       | 20       |

| No weight limit                                                                                                                                           | Grey A3 satchel | R115.00 | 10 |
|-----------------------------------------------------------------------------------------------------------------------------------------------------------|-----------------|---------|----|
| <b>Excess label</b><br>5kg increments after the base allowance - max 30kg.<br>Use in conjunction with national labels. Refer to "National pricing guide". |                 | R15.00  | 30 |

| R110.00 |                                                                                              |
|---------|----------------------------------------------------------------------------------------------|
| R15.00  | It's easy to convert!<br>Contact your friendly sales representative<br>to get started today. |
|         |                                                                                              |