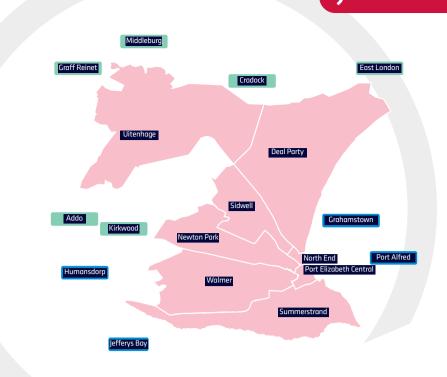

# **Local pricing guide**

- 1. Find your destination and identify the coloured zone.
- 2. Select the correct label. One label per parcel up to 30kg.

Are you selling online?

Integrate with one of our eCommerce solutions. www.fastway.co.za/tools/ecommerce/

Maps not to scale.

Remote areas refer to far-outlying or less accessible regions across South Africa. To view pricing for these and other remote destinations, please consult the Quick Quote tool.