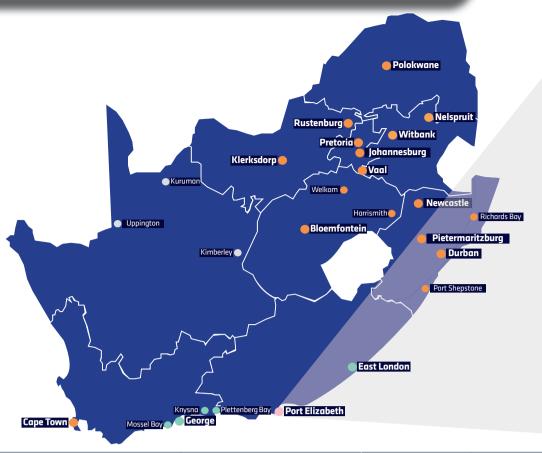

# **Local pricing guide**

- 1. Find your destination and identify the coloured zone.
- 2. Select the correct label. One label per parcel up to 30kg.

## **National pricing guide**

- 1. Find your destination and identify the coloured zone.
- 2. Select the correct coloured label for first 15kg.
- 3. Add an excess label for each additional 5kg break up to 30kg.

Are you selling online?

Integrate with one of our eCommerce solutions. www.fastway.co.za/tools/ecommerce/

Maps not to scale.

Remote areas refer to far-outlying or less accessible regions across South Africa. To view pricing for these and other remote destinations, please consult the Quick Quote tool.