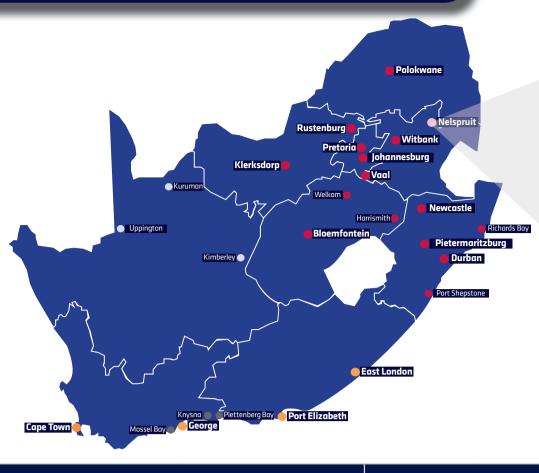

## Local pricing guide

- 1. Find your destination and identify the coloured zone.
- 2. Select the correct label. One label per parcel up to 30kg.

## National pricing guide

- 1. Find your destination and identify the coloured zone.
- 2. Select the correct coloured label for first 15kg.
- 3. Add an excess label for each additional 5kg break up to 30kg.