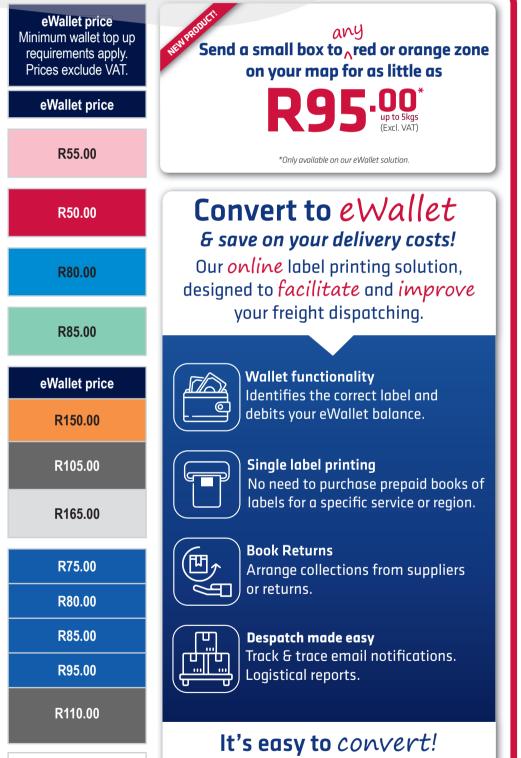

June 2025

| <b>Pricing</b> Effective from 2 June 2025   |                   |                                                            | Manual label price*<br>Minimum purchase requirements<br>apply. Prices exclude VAT |          |
|---------------------------------------------|-------------------|------------------------------------------------------------|-----------------------------------------------------------------------------------|----------|
| Classification                              | Local & Shorthaul |                                                            | Manual price*                                                                     | Quantity |
| Local parcel<br>30kg weight limit           | Local             | Local AM pick-up - PM delivery<br>PM pick-up - AM delivery |                                                                                   | 20       |
| Local A3 satchel<br>No weight limit         | Local             | AM pick-up - PM delivery<br>PM pick-up - AM delivery       | R55.00                                                                            | 20       |
| Inner Shorthaul parcel<br>30kg weight limit | Inner Shortha     | ul (Next day)                                              | R85.00                                                                            | 20       |
| Shorthaul parcel<br>30kg weight limit       | Shorthaul         | (Next day)                                                 | R90.00                                                                            | 10       |
| Classification                              | National          |                                                            | Manual price*                                                                     | Quantity |
| National parcel<br>15kg base allowance      | Orange Zone       | (2 - 3 days)                                               | R155.00                                                                           | 50       |
| Regional parcel                             | HV Zone**         | (2 - 3 days)                                               | R110.00                                                                           | 10       |
| 15kg base allowance                         | Grey Zone***      | (3 - 5 days)                                               | R170.00                                                                           | 5        |
|                                             | Blue A5 satch     | el                                                         | R80.00                                                                            | 20       |
| National satchel                            | Blue A4 satch     | el                                                         | R85.00                                                                            | 20       |

|                                                                                                                                                           | Blue A2 satchel | R100.00 | 20 |
|-----------------------------------------------------------------------------------------------------------------------------------------------------------|-----------------|---------|----|
| Regional satchel<br>No weight limit                                                                                                                       | Grey A3 satchel | R115.00 | 10 |
| <b>Excess label</b><br>5kg increments after the base allowance - max 30kg.<br>Use in conjunction with national labels. Refer to "National pricing guide". |                 | R15.00  | 30 |