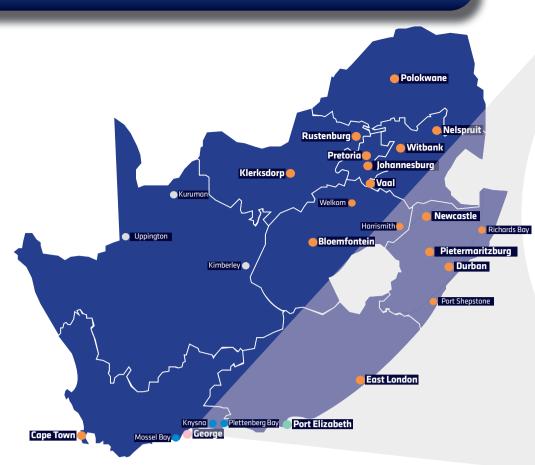

## Local pricing guide

- 1. Find your destination and identify the coloured zone.
- 2. Select the correct label. One label per parcel up to 30kg.

## National pricing guide

R90.00

- 1. Find your destination and identify the coloured zone.
- 2. Select the correct coloured label for first 15kg.
- 3. Add an excess label for each additional 5kg break up to 30kg.