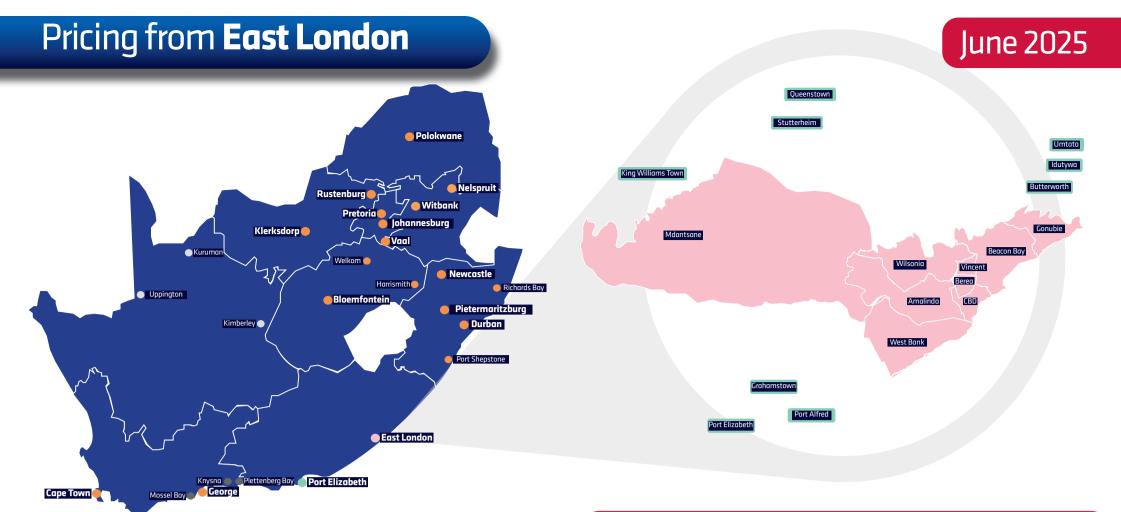

## Local pricing guide

- 1. Find your destination and identify the coloured zone.
- 2. Select the correct label. One label per parcel up to 30kg.

## National pricing guide

- 1. Find your destination and identify the coloured zone.
- 2. Select the correct coloured label for first 15kg.
- 3. Add an excess label for each additional 5kg break up to 30kg.

## Maps not to scale.

- Remote areas refer to far-outlying or less accessible regions across South Africa. To view pricing

- The second se
- #Only available to eWallet customers
- Visit www.fastway.co.za for details.