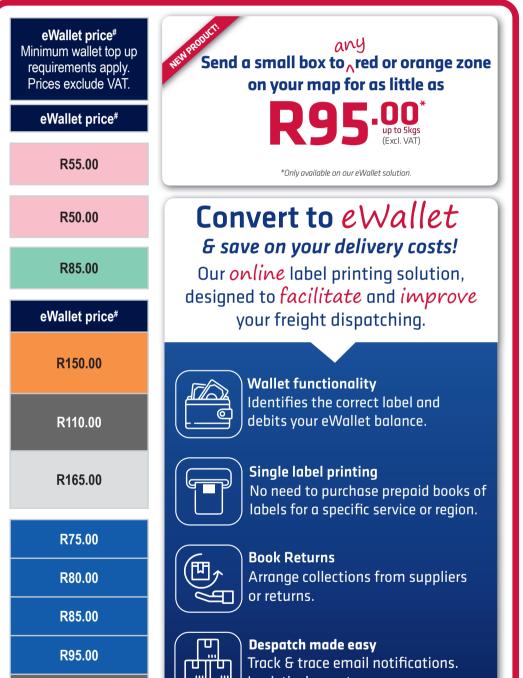

| National        |                                                                                                   | Manual price*                                                                       | Quantity                                                                                                                                                 |
|-----------------|---------------------------------------------------------------------------------------------------|-------------------------------------------------------------------------------------|----------------------------------------------------------------------------------------------------------------------------------------------------------|
| Orange Zone     | (2 - 3 days)                                                                                      | R155.00                                                                             | 50                                                                                                                                                       |
| HV Zone**       | (2 - 3 days)                                                                                      | R115.00                                                                             | 10                                                                                                                                                       |
| Grey Zone***    | (3 - 5 days)                                                                                      | R170.00                                                                             | 5                                                                                                                                                        |
| Blue A5 satchel |                                                                                                   | R80.00                                                                              | 20                                                                                                                                                       |
| Blue A4 satchel |                                                                                                   | R85.00                                                                              | 20                                                                                                                                                       |
| Blue A3 satchel |                                                                                                   | R90.00                                                                              | 20                                                                                                                                                       |
| Blue A2 satchel |                                                                                                   | R100.00                                                                             | 20                                                                                                                                                       |
|                 | Orange Zone<br>HV Zone**<br>Grey Zone***<br>Blue A5 satchel<br>Blue A4 satchel<br>Blue A3 satchel | Orange Zone(2 - 3 days)HV Zone**(2 - 3 days)Grey Zone***(3 - 5 days)Blue A5 satchel | Orange Zone(2 - 3 days)R155.00HV Zone**(2 - 3 days)R115.00Grey Zone***(3 - 5 days)R170.00Blue A5 satchelR80.00Blue A4 satchelR85.00Blue A3 satchelR90.00 |

| Regional satchel<br>No weight limit                                                                                                                       | Grey A3 satchel | R115.00 | 10 |
|-----------------------------------------------------------------------------------------------------------------------------------------------------------|-----------------|---------|----|
| <b>Excess label</b><br>5kg increments after the base allowance - max 30kg.<br>Use in conjunction with national labels. Refer to "National pricing guide". |                 | R15.00  | 30 |

| R110.00 |                                                                                              |
|---------|----------------------------------------------------------------------------------------------|
| R15.00  | It's easy to convert!<br>Contact your friendly sales representative<br>to get started today. |
|         |                                                                                              |

## Maps not to scale.

- Remote areas refer to far-outlying or less accessible regions across South Africa. To view pricing

- The second se
- #Only available to eWallet customers
- Visit www.fastway.co.za for details.