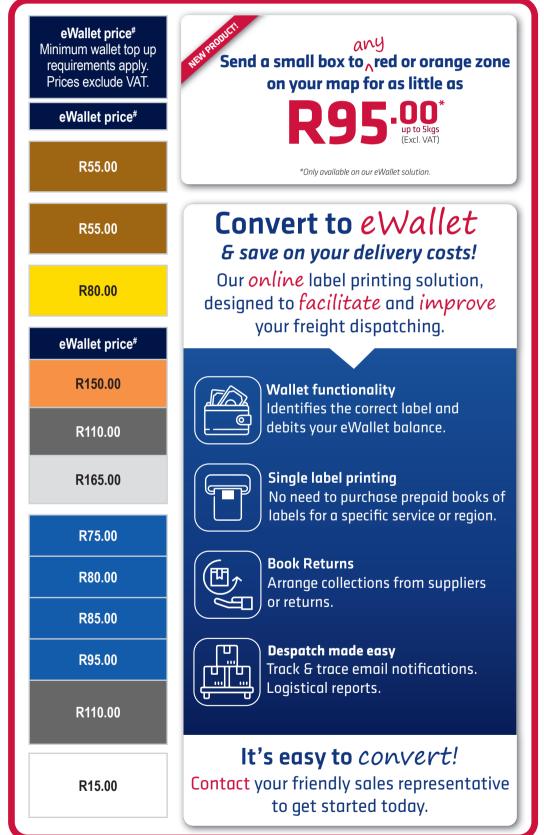

| <b>Pricing</b> Effective from 2 June 2025     |                 |                                                            | Manual label price*<br>Minimum purchase requirements<br>apply. Prices exclude VAT |          |
|-----------------------------------------------|-----------------|------------------------------------------------------------|-----------------------------------------------------------------------------------|----------|
| Classification                                | Local & Sho     | Local & Shorthaul                                          |                                                                                   | Quantity |
| Local parcel<br>30kg weight limit             |                 | Local AM pick-up - PM delivery<br>PM pick-up - AM delivery |                                                                                   | 100      |
| Local A3 satchel<br>No weight limit           |                 | Local AM pick-up - PM delivery<br>PM pick-up - AM delivery |                                                                                   | 40       |
| Inner Shorthaul parcel<br>30kg weight limit   | Inner Shorthaul | (Next day)                                                 | R85.00                                                                            | 40       |
| Classification                                | Nation          | National                                                   |                                                                                   | Quantity |
| <b>National parcel</b><br>15kg base allowance | Orange Zone     | (3 - 4 days)                                               | R155.00                                                                           | 50       |
| <b>Regional parcel</b><br>15kg base allowance | HV Zone**       | (2 - 3 days)                                               | R115.00                                                                           | 10       |
|                                               | Grey Zone***    | (3 - 5 days)                                               | R170.00                                                                           | 5        |
| <b>National satchel</b><br>No weight limit    | Blue A5 satchel | Blue A5 satchel                                            |                                                                                   | 20       |
|                                               | Blue A4 satchel |                                                            | R85.00                                                                            | 20       |
|                                               | Blue A3 satchel | Blue A3 satchel                                            |                                                                                   | 20       |
|                                               | Blue A2 satchel |                                                            | R100.00                                                                           | 20       |

| Regional satchel<br>No weight limit                                                                                                                       | Grey A3 satchel | R115.00 | 10 |
|-----------------------------------------------------------------------------------------------------------------------------------------------------------|-----------------|---------|----|
| <b>Excess label</b><br>5kg increments after the base allowance - max 30kg.<br>Use in conjunction with national labels. Refer to "National pricing guide". |                 | R15.00  | 30 |