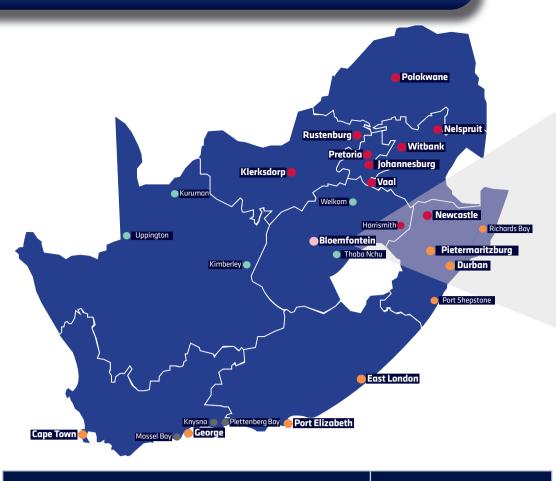

### **Local pricing guide**

- 1. Find your destination and identify the coloured zone.
- 2. Select the correct label. One label per parcel up to 30kg.

### **National pricing guide**

- 1. Find your destination and identify the coloured zone.
- 2. Select the correct coloured label for first 15kg.
- 3. Add an excess label for each additional 5kg break up to 30kg.