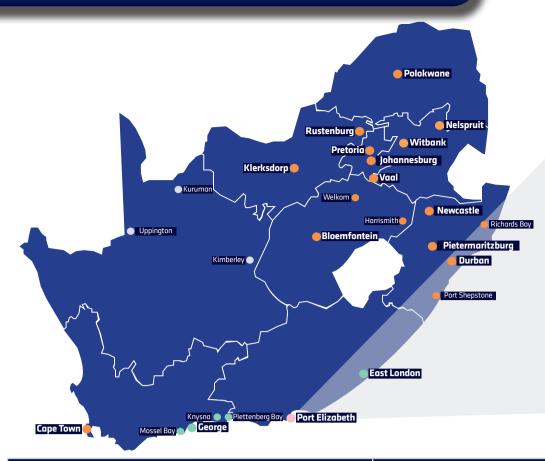

## Local pricing guide

- 1. Find your destination and identify the coloured zone.
- 2. Select the correct label. One label per parcel up to 30kg.

## National pricing guide

- 1. Find your destination and identify the coloured zone.
- 2. Select the correct coloured label for first 15kg.
- 3. Add an excess label for each additional 5kg break up to 30kg.