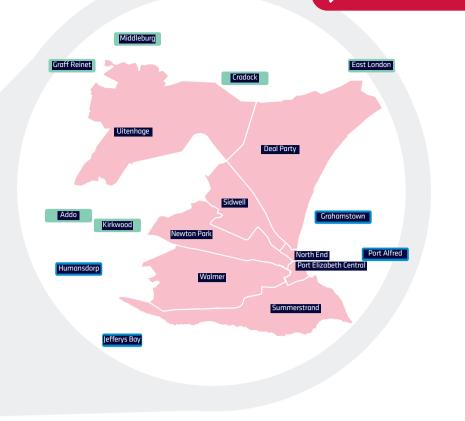

## Local pricing guide

- 1. Find your destination and identify the coloured zone.
- 2. Select the correct label. One label per parcel up to 30kg.