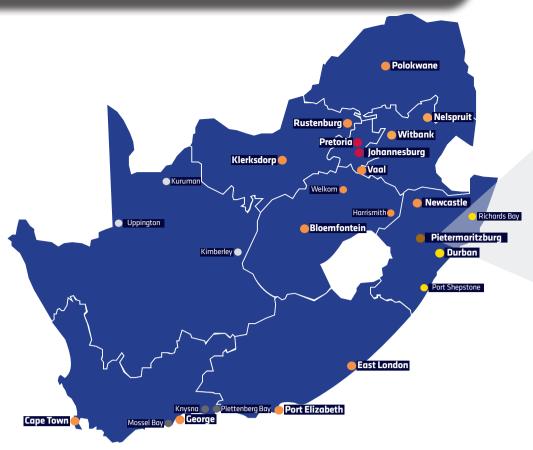

## Local pricing guide

- 1. Find your destination and identify the coloured zone.
- 2. Select the correct label. One label per parcel up to 30kg.

## **National pricing guide**

- 1. Find your destination and identify the coloured zone.
- 2. Select the correct coloured label for first 15kg.
- 3. Add an excess label for each additional 5kg break up to 30kg.

Maps not to scale.

\*\*Minimum purchase and usage requirements apply.

\*\*Deliveries to Mossel Bay, Knysna, Sedgefield and Plettenberg Bay.

\*\*\*Deliveries may be conducted by on-forward carriers.

\*\*\*Please consult the quick quote for these destinations.