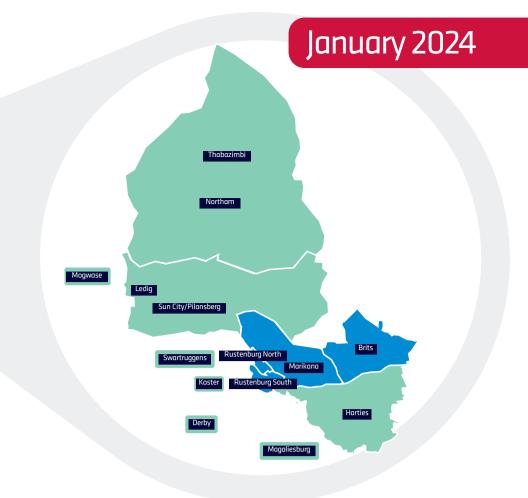

# Pricing from Rustenburg

| Pricing Effective | from 1 January 2024 | Manual label price* Minimum purchase requirements apply. Prices exclude VAT |
|-------------------|---------------------|-----------------------------------------------------------------------------|
|                   |                     |                                                                             |

## Local pricing guide

- 1. Find your destination and identify the coloured zone.
- 2. Select the correct label. One label per parcel up to 30kg.