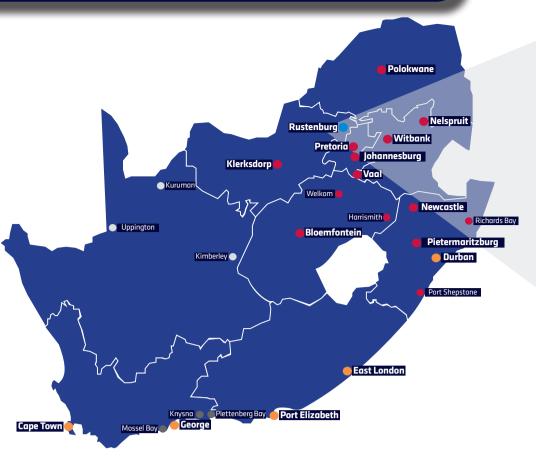

### National pricing guide

- 1. Find your destination and identify the coloured zone.
- 2. Select the correct coloured label for first 15kg.
- 3. Add an excess label for each additional 5kg break up to 30kg.