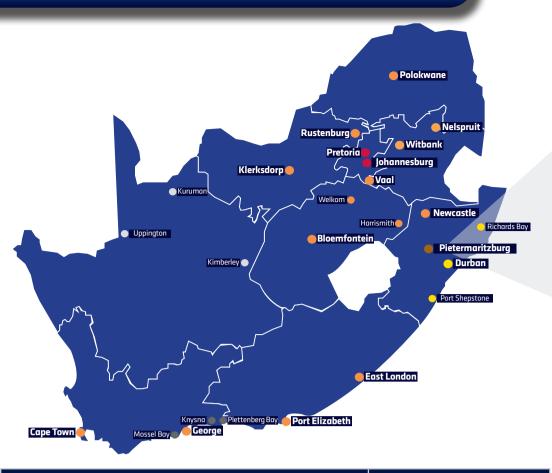

# Local pricing guide

1. Find your destination and identify the coloured zone.

2. Select the correct label. One label per parcel up to 30kg.

Use in conjunction with national labels. Refer to "National pricing guide".

# National pricing guide

- 1. Find your destination and identify the coloured zone.
- 2. Select the correct coloured label for first 15kg.
- 3. Add an excess label for each additional 5kg break up to 30kg.