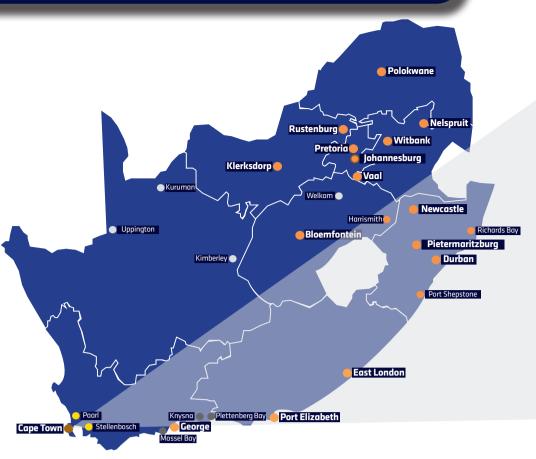

## Local pricing guide

1. Find your destination and identify the coloured zone.

5kg increments after the base allowance - max 30kg.

2. Select the correct label. One label per parcel up to 30kg.

Use in conjunction with national labels. Refer to "National pricing guide".

#### National pricing guide

- 1. Find your destination and identify the coloured zone.
- 2. Select the correct coloured label for first 15kg.

R104.00

R15.00

3. Add an excess label for each additional 5kg break up to 30kg.