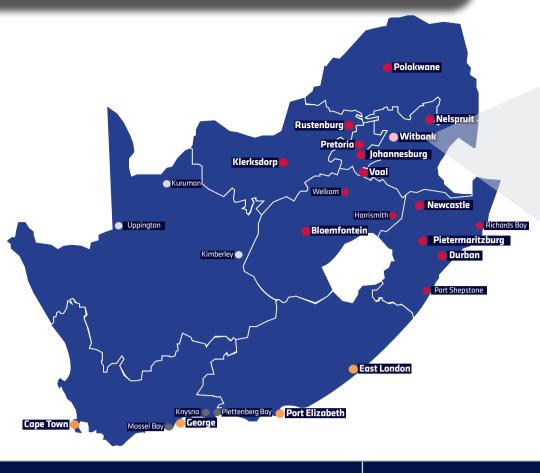

## **Local pricing guide**

- 1. Find your destination and identify the coloured zone.
- 2. Select the correct label. One label per parcel up to 30kg.

## National pricing guide

- 1. Find your destination and identify the coloured zone.
- 2. Select the correct coloured label for first 15kg.
- 3. Add an excess label for each additional 5kg break up to 30kg.