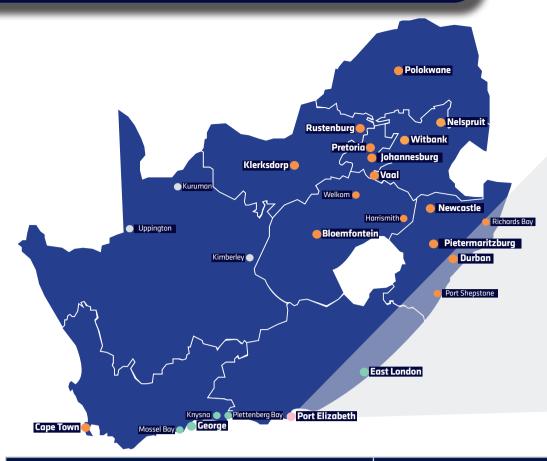

## Local pricing guide

- 1. Find your destination and identify the coloured zone.
- 2. Select the correct label. One label per parcel up to 30kg.

## **National pricing guide**

- 1. Find your destination and identify the coloured zone.
- 2. Select the correct coloured label for first 15kg.
- 3. Add an excess label for each additional 5kg break up to 30kg.