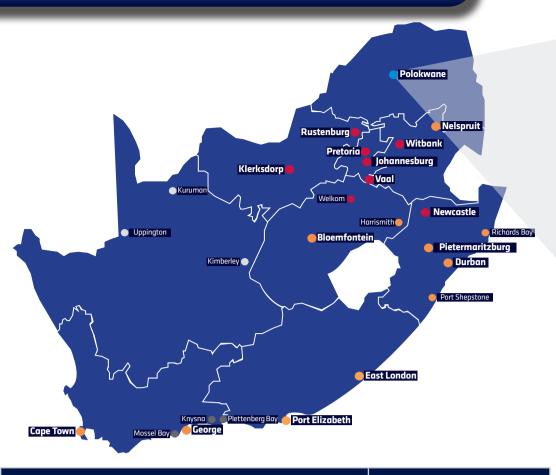

## Local pricing guide

- 1. Find your destination and identify the coloured zone.
- 2. Select the correct label. One label per parcel up to 30kg.

### National pricing guide

- 1. Find your destination and identify the coloured zone.
- 2. Select the correct coloured label for first 15kg.
- 3. Add an excess label for each additional 5kg break up to 30kg.