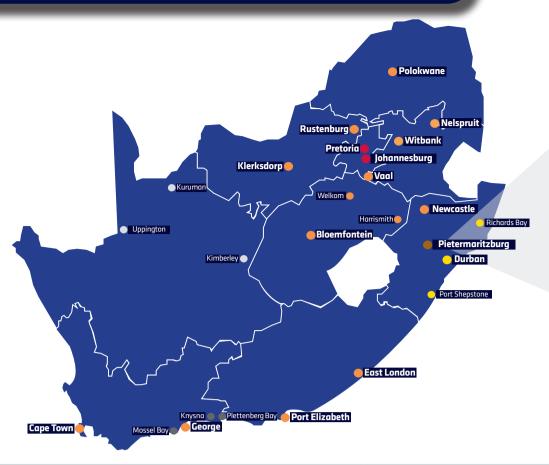

# Local pricing guide

- 1. Find your destination and identify the coloured zone.
- 2. Select the correct label. One label per parcel up to 30kg.

## National pricing guide

- 1. Find your destination and identify the coloured zone.
- 2. Select the correct coloured label for first 15kg.
- 3. Add an excess label for each additional 5kg break up to 30kg.