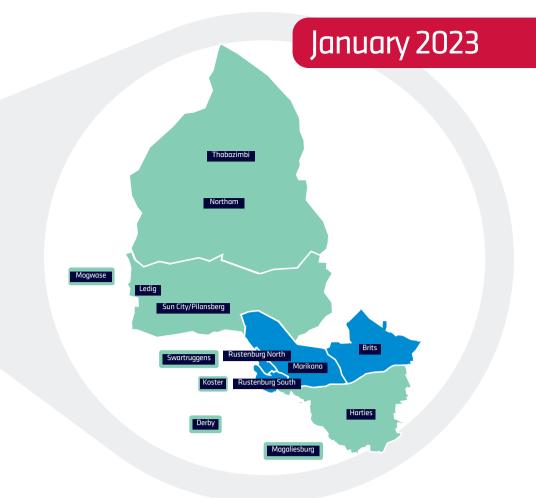

# Pricing from **Rustenburg**

| Pricing Effective from 1 January 2023 |                   | Manual label<br>Minimum purchase i<br>apply. Prices exc | equirements |
|---------------------------------------|-------------------|---------------------------------------------------------|-------------|
| Classification                        | Local & Shorthaul | Manual price*                                           | Quantity    |

### Local pricing guide

- 1. Find your destination and identify the coloured zone.
- 2. Select the correct label. One label per parcel up to 30kg.