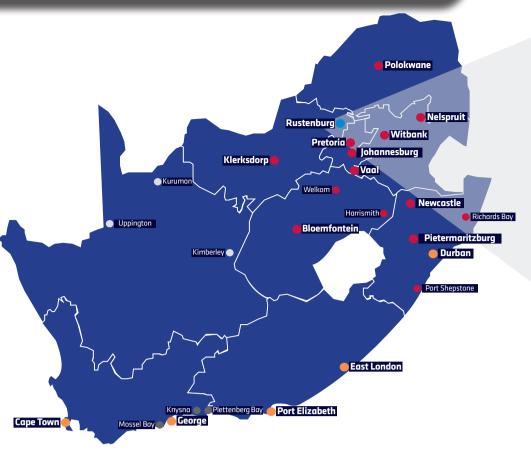

### National pricing guide

- 1. Find your destination and identify the coloured zone.
- 2. Select the correct coloured label for first 15kg.
- 3. Add an excess label for each additional 5kg break up to 30kg.