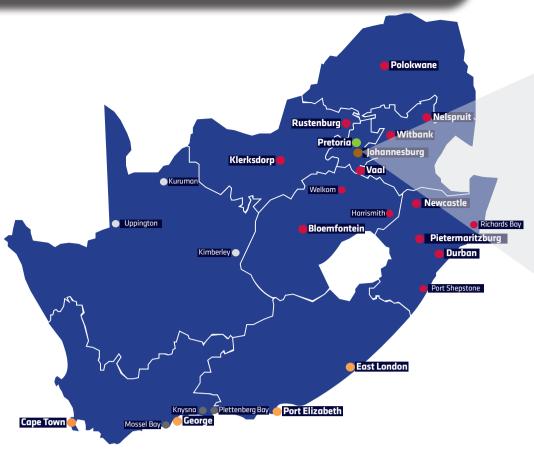

#### Local pricing guide

- 1. Find your destination and identify the coloured zone.
- 2. Select the correct label. One label per parcel up to 30kg.

#### National pricing guide

- 1. Find your destination and identify the coloured zone.
- 2. Select the correct coloured label for first 15kg.
- 3. Add an excess label for each additional 5kg break up to 30kg.