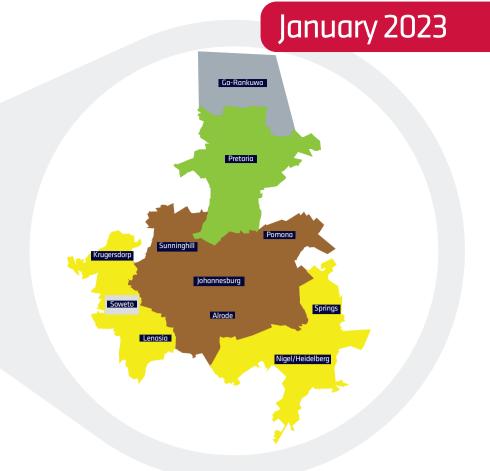

# Pricing from Johannesburg

| Pricing Effective from 1 January 2023 |       | Manual label price* Minimum purchase requirements apply. Prices exclude VAT |               |          |
|---------------------------------------|-------|-----------------------------------------------------------------------------|---------------|----------|
| Classification                        | Lo    | ocal & Shorthaul                                                            | Manual price* | Quantity |
| Local parcel<br>30kg weight limit     | Local | AM pick-up - PM delivery<br>PM pick-up - AM delivery                        | R45.00        | 100      |