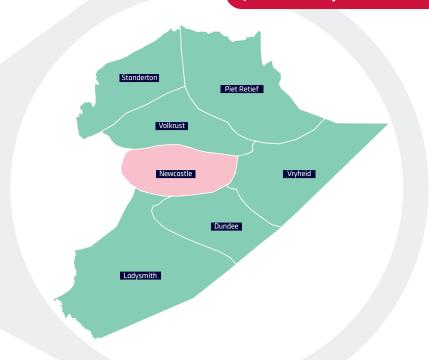

# **Local pricing guide**

5kg increments after the base allowance - max 30kg.

- 1. Find your destination and identify the coloured zone.
- 2. Select the correct label. One label per parcel up to 30kg.

Use in conjunction with national labels. Refer to "National pricing guide".

### National pricing guide

R95.00

R104.00

R15.00

- 1. Find your destination and identify the coloured zone.
- 2. Select the correct coloured label for first 15kg.
- 3. Add an excess label for each additional 5kg break up to 30kg.