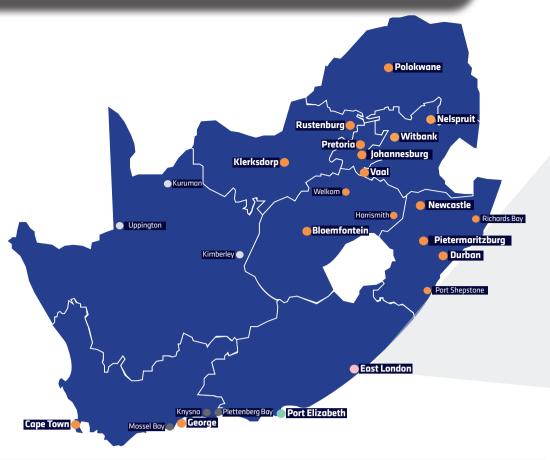

# Local pricing guide

- Find your destination and identify the coloured zone.
- 2. Select the correct label. One label per parcel up to 30kg.

Use in conjunction with national labels. Refer to "National pricing guide".

### National pricing guide

- 1. Find your destination and identify the coloured zone.
- 2. Select the correct coloured label for first 15kg.
- 3. Add an excess label for each additional 5kg break up to 30kg.