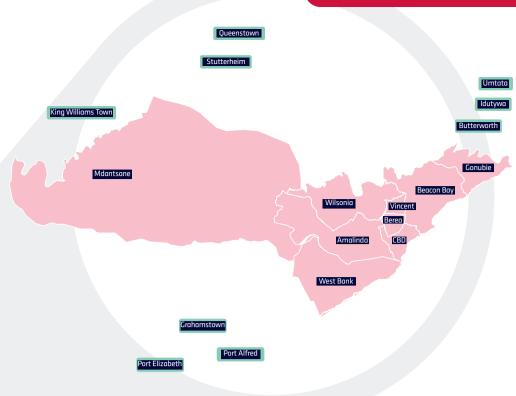

# Pricing from **East London**

# Local pricing guide

- Find your destination and identify the coloured zone.
- 2. Select the correct label. One label per parcel up to 30kg.

Use in conjunction with national labels. Refer to "National pricing guide".

### National pricing guide

- 1. Find your destination and identify the coloured zone.
- 2. Select the correct coloured label for first 15kg.
- 3. Add an excess label for each additional 5kg break up to 30kg.