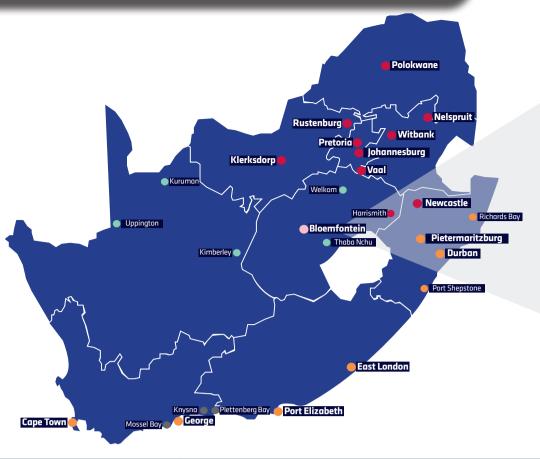

# Local pricing guide

1. Find your destination and identify the coloured zone.

5kg increments after the base allowance - max 30kg.

2. Select the correct label. One label per parcel up to 30kg.

Use in conjunction with national labels. Refer to "National pricing guide".

## National pricing guide

R104.00

R15.00

- 1. Find your destination and identify the coloured zone.
- 2. Select the correct coloured label for first 15kg.
- 3. Add an excess label for each additional 5kg break up to 30kg.

### Are you selling online?

Integrate with one of our eCommerce solutions. www.fastway.co.za/tools/ecommerce/

Maps not to scale.
\*Minimum purchase and usage requirements apply

\*\*\*Deliveries to Mossel Bay, Knysna, Sedgefield and Plettenberg Bay.