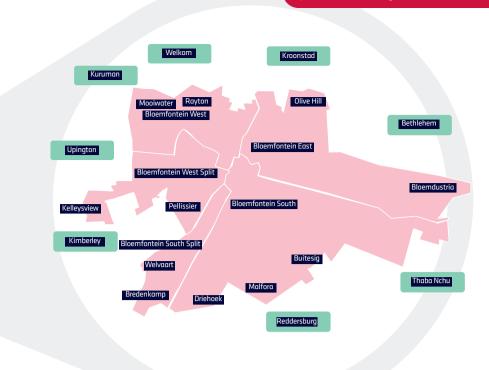

# Pricing from **Bloemfontein**

# Local pricing guide

1. Find your destination and identify the coloured zone.

5kg increments after the base allowance - max 30kg.

2. Select the correct label. One label per parcel up to 30kg.

Use in conjunction with national labels. Refer to "National pricing guide".

## National pricing guide

R104.00

R15.00

- 1. Find your destination and identify the coloured zone.
- 2. Select the correct coloured label for first 15kg.
- 3. Add an excess label for each additional 5kg break up to 30kg.