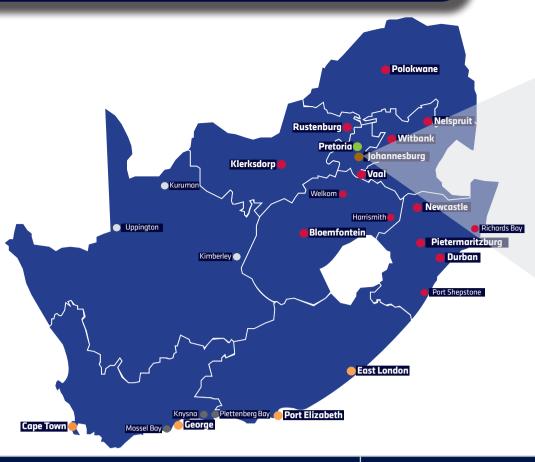

## Local pricing guide

- 1. Find your destination and identify the coloured zone.
- 2. Select the correct label. One label per parcel up to 30kg.

### National pricing guide

- 1. Find your destination and identify the coloured zone.
- 2. Select the correct coloured label for first 15kg.
- 3. Add an excess label for each additional 5kg break up to 30kg.