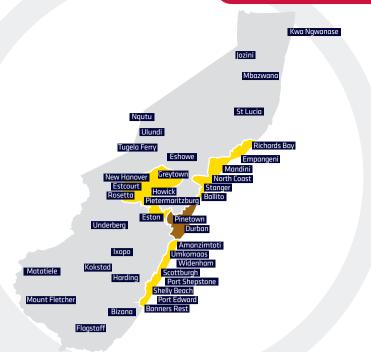

### **Local pricing guide**

- 1. Find your destination and identify the coloured zone.
- 2. Select the correct label. One label per parcel up to 30kg.