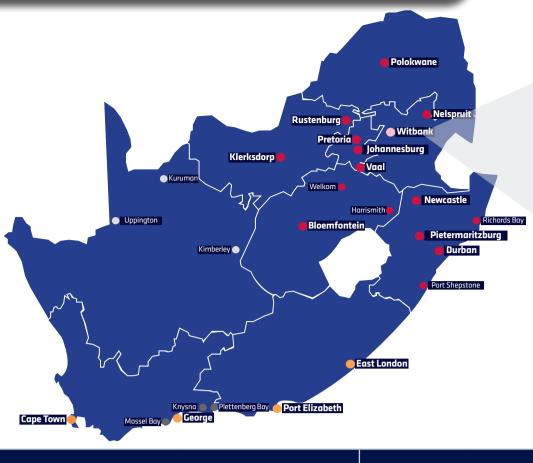

### **Local pricing guide**

- 1. Find your destination and identify the coloured zone.
- 2. Select the correct label. One label per parcel up to 30kg.

### National pricing guide

- 1. Find your destination and identify the coloured zone.
- 2. Select the correct coloured label for first 15kg.
- 3. Add an excess label for each additional 5kg break up to 30kg.