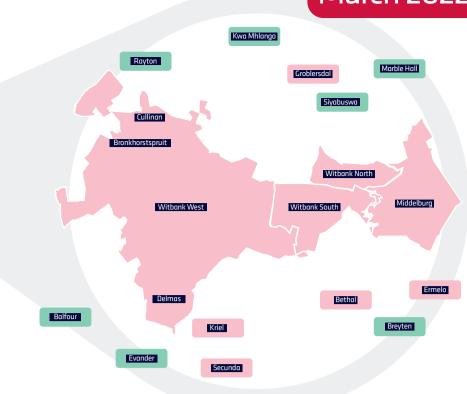

# Pricing from Witbank

## March 2022

| Pricing Effective from 1 March 2022         |                            | Manual label price* Minimum purchase requirements apply. Prices exclude VAT |          |
|---------------------------------------------|----------------------------|-----------------------------------------------------------------------------|----------|
| Classification                              | Local & Shorthaul          | Manual price*                                                               | Quantity |
| Local parcel<br>30kg weight limit           | Local                      | R58.00                                                                      | 20       |
| Local A3 satchel No weight limit            | Local                      | R50.00                                                                      | 20       |
| Inner Shorthaul parcel<br>30kg weight limit | Inner Shorthaul (Next day) | R65.00                                                                      | 10       |