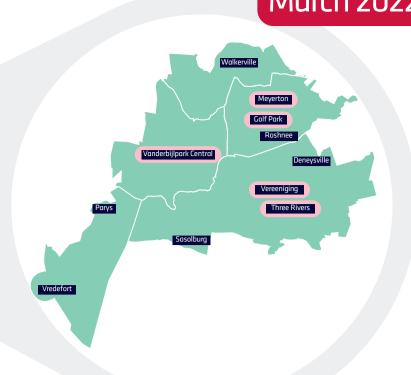

### Local pricing guide

- 1. Find your destination and identify the coloured zone.
- 2. Select the correct label. One label per parcel up to 30kg.