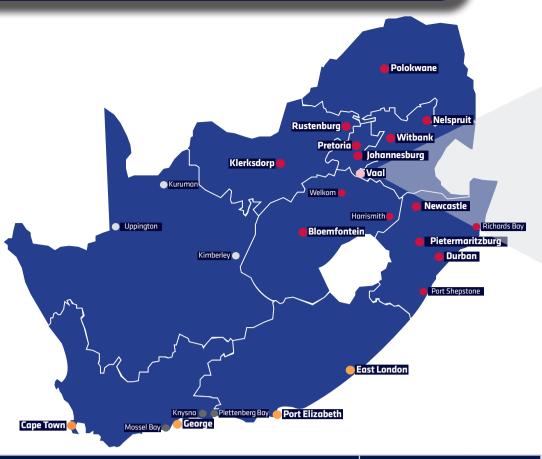

## **National pricing guide**

- 1. Find your destination and identify the coloured zone.
- 2. Select the correct coloured label for first 15kg.
- 3. Add an excess label for each additional 5kg break up to 30kg.