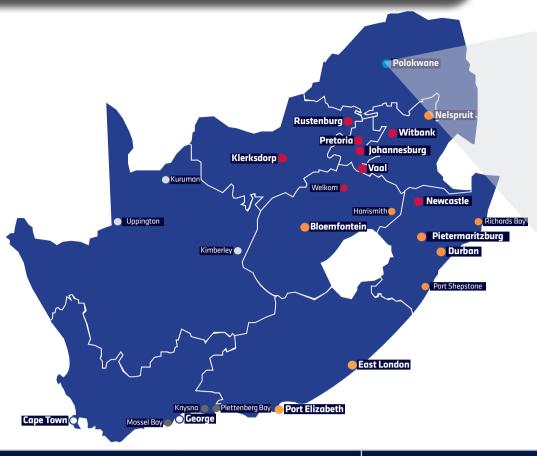

### **Local pricing guide**

- 1. Find your destination and identify the coloured zone.
- 2. Select the correct label. One label per parcel up to 30kg.

## National pricing guide

- 1. Find your destination and identify the coloured zone.
- 2. Select the correct coloured label for first 15kg.
- 3. Add an excess label for each additional 5kg break up to 30kg.