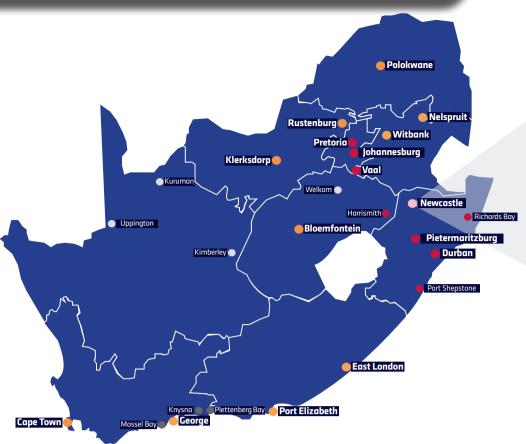

## **Local pricing guide**

- 1. Find your destination and identify the coloured zone.
- 2. Select the correct label. One label per parcel up to 30kg.

### National pricing guide

- 1. Find your destination and identify the coloured zone.
- 2. Select the correct coloured label for first 15kg.
- 3. Add an excess label for each additional 5kg break up to 30kg.