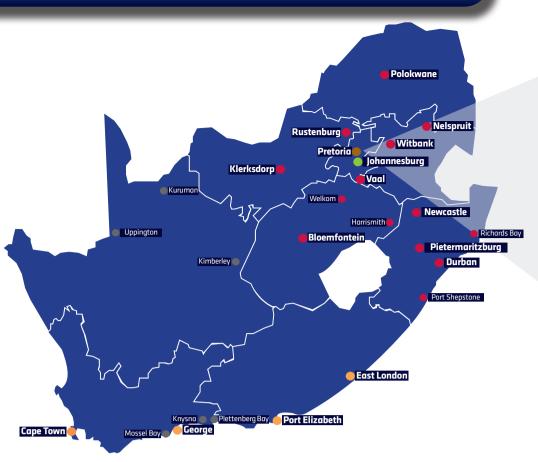

## Local pricing guide

- 1. Find your destination and identify the coloured zone.
- 2. Select the correct label. One label per parcel up to 30kg.

### National pricing guide

- 1. Find your destination and identify the coloured zone.
- 2. Select the correct coloured label for first 15kg.
- 3. Add an excess label for each additional 5kg break up to 30kg.