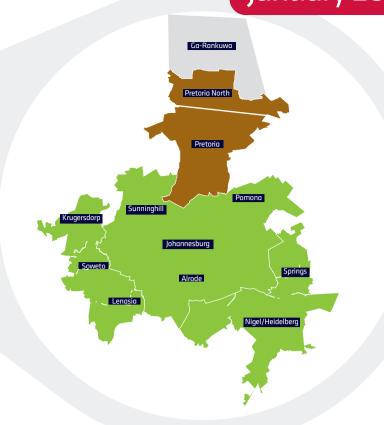

## Local pricing guide

- 1. Find your destination and identify the coloured zone.
- 2. Select the correct label. One label per parcel up to 30kg.

Are you selling online?

#Only available to eWallet customers
^ Pretoria North is a next day service. Visit www.fastway.co.za for details.

<sup>\*\*\*</sup>Deliveries to Mossel Bay, Knysna, Sedgefield and Plettenberg Bay.