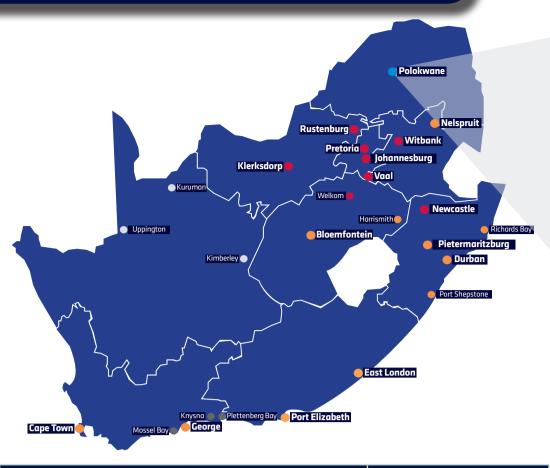

## Local pricing guide

- 1. Find your destination and identify the coloured zone.
- 2. Select the correct label. One label per parcel up to 30kg.

## **National pricing guide**

- 1. Find your destination and identify the coloured zone.
- 2. Select the correct coloured label for first 15kg.
- 3. Add an excess label for each additional 5kg break up to 30kg.