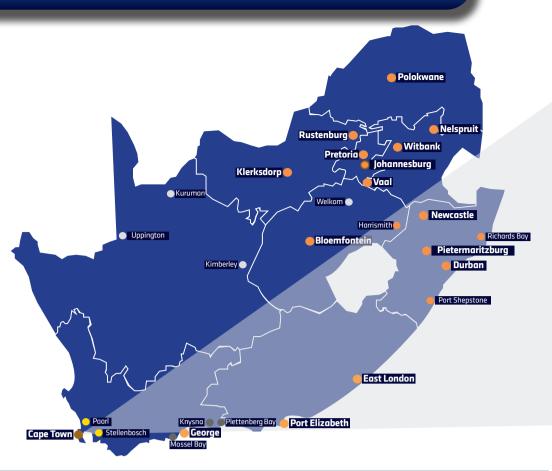

## Local pricing guide

5kg increments after the base allowance - max 30kg.

Classification

- 1. Find your destination and identify the coloured zone.
- 2. Select the correct label. One label per parcel up to 30kg.

Use in conjunction with national labels. Refer to "National pricing guide".

## National pricing guide

R15.00

- 1. Find your destination and identify the coloured zone.
- 2. Select the correct coloured label for first 15kg.
- 3. Add an excess label for each additional 5kg break up to 30kg.