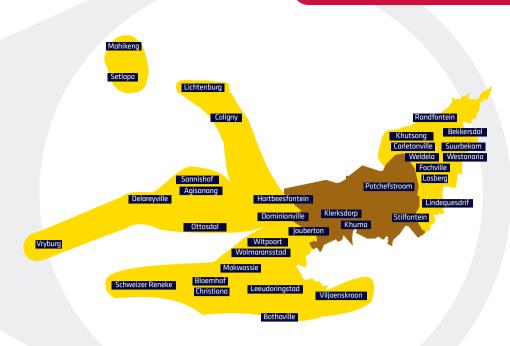

# Pricing from **Klerksdorp**

## **Local pricing guide**

- 1. Find your destination and identify the coloured zone.
- 2. Select the correct label. One label per parcel up to 30kg.