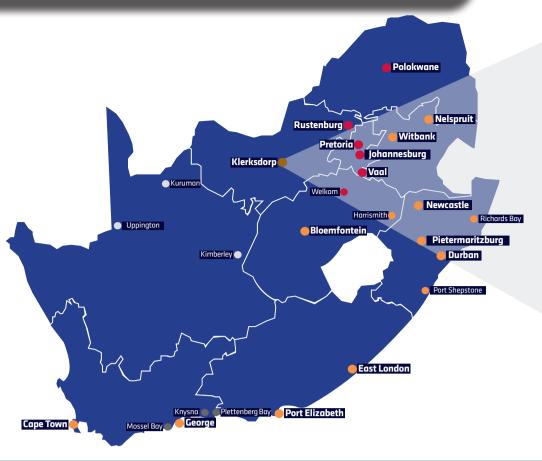

## **Local pricing guide**

- 1. Find your destination and identify the coloured zone.
- 2. Select the correct label. One label per parcel up to 30kg.

### National pricing guide

- 1. Find your destination and identify the coloured zone.
- 2. Select the correct coloured label for first 15kg.
- 3. Add an excess label for each additional 5kg break up to 30kg.